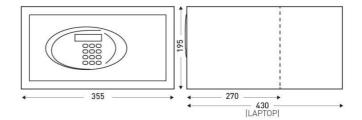

#### **DIMENSIONS**

| Height (mm) | 195 |
|-------------|-----|
| Width (mm)  | 355 |
| Depth (mm)  | 270 |
| Weight (kg) | 9.1 |

#### **TECHNICAL DRAWING**