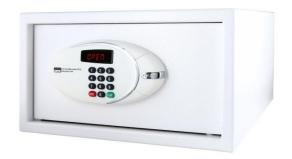

# **Hotel Safe Trustee Compact white**

Trustee Compact white Safe with code lock. Secure system with automatic blocking after several incorrect attempts, security key and history of operations.

## **PRODUCT PLUSES**

- Very Compact
- Code lock
- Comes with a security key
- History of operations by the control box

#### **SPECIFICATIONS**

| Material                             | Steel                   |
|--------------------------------------|-------------------------|
| Colour                               | White                   |
| Inside light                         | Yes                     |
| Lighting type                        | LED                     |
| Anti-tamper labyrinth                | Yes                     |
| Automatic lock in case of infraction | Yes                     |
| Low battery warning                  | Yes                     |
| Volume (L)                           | 13                      |
| Key locked                           | Yes                     |
| Locking system                       | 4 to 6 digit code       |
| Command unit                         | In Option (8 66<br>683) |