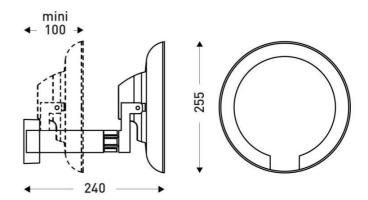

#### **TECHNICAL DRAWING**

#### **DIMENSIONS**

| Dimensions folded (mm) | 290x255x100 |
|------------------------|-------------|
| Height (mm)            | 290         |
| Width (mm)             | 255         |
| Depth (mm)             | 350         |
| Weight (kg)            | 1.08        |
| Diameter (mm)          | 225         |