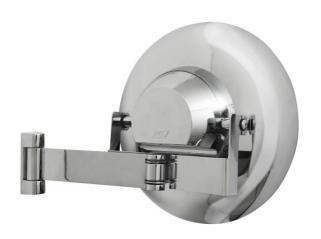

# Light mirror Chromed Cosmos flat arm

Chrome luminous Cosmos mirror flat arm with magnifying vision x5. Works with 1 supplied 3.6v lithium battery and allows installation without electrical connection. The mirror is equipped with a time delay of 3 min. Tubular chromed brass arm with 4 articulations. Switching on by sensory system

### PRODUCT PLUSES

- LED lighting all round the mirror
- Magnifying reflection x5
- No electrical connection required