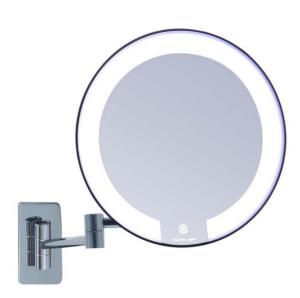

# Light mirror Chromed Cosmos tubular arm

Luminous Cosmos mirror chrome tubular arm with magnifying vision x5. Works with 1 supplied 3.6v lithium battery and allows installation without electrical connection. The mirror is equipped with a time delay of 3 min. Flat chromed brass arm and 3 articulations, with activation by sensory system.

### **PRODUCT PLUSES**

- LED lighting all round the mirror
- Magnifying reflection x5
- No electrical connection required

- Low energy consumption: LED lighting
- Long life: 3 years autonomy
- Automatic switch-off