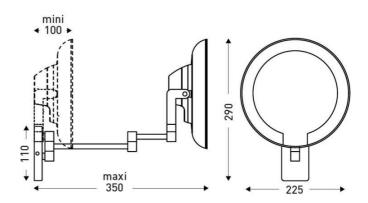

#### **DIMENSIONS**

| Dimensions folded (mm) | 225x225x100 |
|------------------------|-------------|
| Height (mm)            | 290         |
| Width (mm)             | 255         |
| Depth (mm)             | 350         |
| Weight (kg)            | 1.08        |
| Diameter (mm)          | 225         |

#### **TECHNICAL DRAWING**