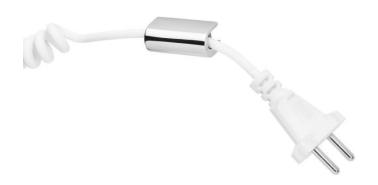

# Universal anti-theft device

Antitheft for Kettles and Hair Dryer. It locks the power cable discreetly before attaching to the wall.

### **PRODUCT PLUSES**

- Locks the power cord to the wall
- Easy to fit
- Aesthetic component: chrome-plated metal
- Suitable for all kettles and hair dryers (or other products…)