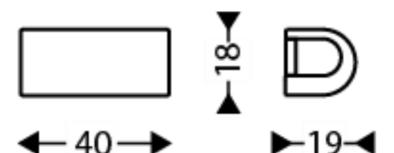

#### **BOX DIMENSIONS**

| Height (mm) | 30  |
|-------------|-----|
| Width (mm)  | 30  |
| Depth (mm)  | 85  |
| Weight (kg) | .07 |

TECHNICAL DRAWING

JVD France • JVD Spain • JVD Singapore • JVD Mexico jvd.fr jvd.es jvd.com.sg jvd.mx