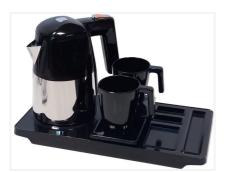

## Tray Maestro black with hole

Black pierced Maestro tray with notches for integrated bags, burn resistant and anti-stain finish. Possibility of fixing the support of the ZENITH and Duchesse kettles.

### **PRODUCT PLUSES**

- Compact, optimized dimensions
- Integrated sachet holder
- Burn resistant
- Anti-stain finish
- Possibility of incorporating a JVD kettle base