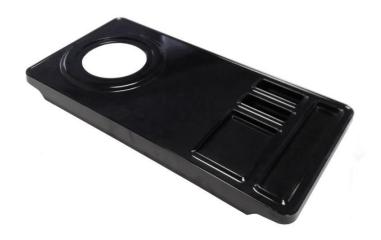

## Tray Maestro black with hole

Black pierced Maestro tray with notches for integrated bags, burn resistant and anti-stain finish. Possibility of fixing the support of the ZENITH and Duchesse kettles.

### **PRODUCT PLUSES**

- Compact, optimized dimensions
- Integrated sachet holder
- Burn resistant
- Anti-stain finish
- Possibility of incorporating a JVD kettle base

# Tray Maestro black with hole