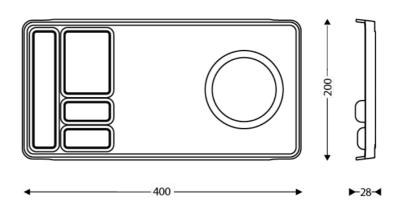

### **DIMENSIONS**

| Height (mm) | 27  |
|-------------|-----|
| Width (mm)  | 397 |
| Depth (mm)  | 200 |
| Weight (kg) | .61 |

### **TECHNICAL DRAWING**