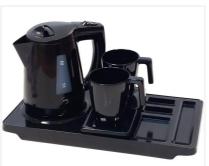

## Tray Maestro black with hole

Black pierced Maestro tray with notches for integrated bags, burn resistant and anti-stain finish. Possibility of fixing the support of the ZENITH and Duchesse kettles.

### **PRODUCT PLUSES**

- Compact, optimized dimensions
- Integrated sachet holder
- Burn resistant
- Anti-stain finish
- Possibility of incorporating a JVD kettle base