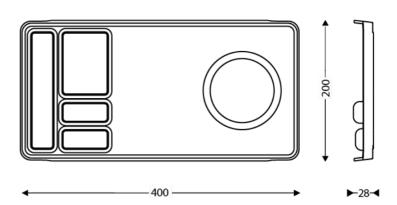

### **DIMENSIONS**

| Height (mm) | 27  |
|-------------|-----|
| Width (mm)  | 397 |
| Depth (mm)  | 200 |
| Weight (kg) | .61 |

### **TECHNICAL DRAWING**