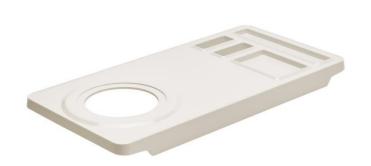

## Tray Maestro ivory with hole

Maestro tray ivory pierced with notches for integrated bags, resistant to burns and anti-stain finish. Possibility of fixing the support of the ZENITH and Duchesse kettles.

# Tray Maestro ivory with hole