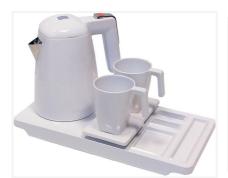

## Tray Maestro white with hole

White pierced Maestro tray with notches for integrated bags, burn resistant and anti-stain finish. Possibility of fixing the support of the ZENITH and Duchesse kettles.

### **PRODUCT PLUSES**

- Compact, optimized dimensions
- Integrated sachet holder
- Burn resistant
- Anti-stain finish
- Possibility of incorporating a JVD kettle base