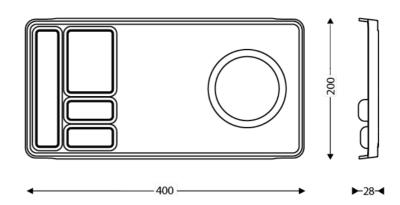

### **DIMENSIONS**

| Height (mm) | 27  |
|-------------|-----|
| Width (mm)  | 397 |
| Depth (mm)  | 200 |
| Weight (kg) | .61 |

### **TECHNICAL DRAWING**