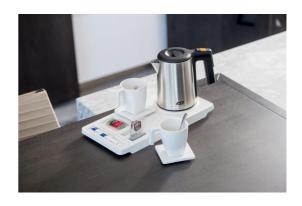

## Tray Maestro white with hole

White pierced Maestro tray with notches for integrated bags, burn resistant and anti-stain finish. Possibility of fixing the support of the ZENITH and Duchesse kettles.

### **PRODUCT PLUSES**

- Compact, optimized dimensions
- Integrated sachet holder
- Burn resistant
- Anti-stain finish
- Possibility of incorporating a JVD kettle base