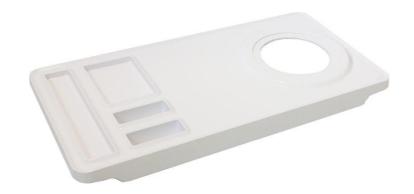

## Tray Maestro white with hole

White pierced Maestro tray with notches for integrated bags, burn resistant and anti-stain finish. Possibility of fixing the support of the ZENITH and Duchesse kettles.

# Tray Maestro white with hole

### **PRODUCT PLUSES**

- Compact, optimized dimensions
- Integrated sachet holder
- Burn resistant
- Anti-stain finish
- Possibility of incorporating a JVD kettle base