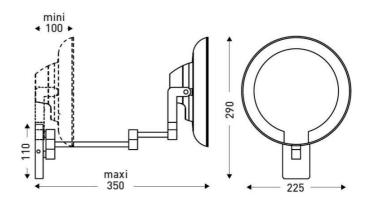

#### **DIMENSIONS**

| Dimensions folded (mm) | 290x255x100 |
|------------------------|-------------|
| Height (mm)            | 290         |
| Width (mm)             | 255         |
| Depth (mm)             | 350         |
| Weight (kg)            | 1.08        |
| Diameter (mm)          | 225         |

#### **TECHNICAL DRAWING**