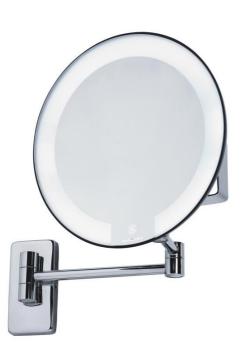

# Light mirror Cosmos tubular arm

Luminous Cosmos mirror with tubular arm with magnifying vision x5. Works with 1 supplied 3.6v lithium battery and allows installation without electrical connection. The mirror is equipped with a time delay of 3 min. Flat chrome brass arm, 4 joints. Switching on by sensory system.

## PRODUCT PLUSES

- LED lighting all round the mirror
- Magnifying reflection x5
- No electrical connection required

- Low energy consumption: LED lighting
- Long life: 3 years autonomy
- Automatic switch-off