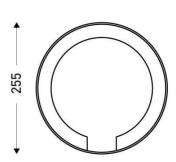

#### DIMENSIONS

| Dimensions folded (mm) | 225x225x100 |
|------------------------|-------------|
| Height (mm)            | 225         |
| Width (mm)             | 255         |
| Depth (mm)             | 240         |
| Weight (kg)            | 1.08        |
| Diameter (mm)          | 225         |

#### **TECHNICAL DRAWING**

JVD France • JVD Spain • JVD Singapore • JVD Mexico jvd.fr jvd.es jvd.com.sg jvd.mx