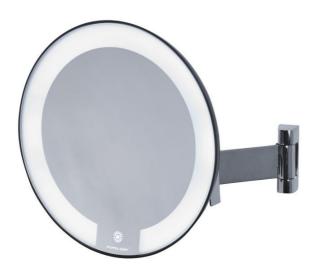

## Light mirror Cosmos flat arm

Luminous Cosmos mirror with flat arms and magnifying vision x5. Works with 1 supplied 3.6v lithium battery and allows installation without electrical connection. The mirror is equipped with a time delay of 3 min. Flat chrome brass arm, 3 joints. Switching on by sensory system.

### **PRODUCT PLUSES**

- LED lighting all round the mirror
- Magnifying reflection x5
- No electrical connection required

# Light mirror Cosmos flat arm