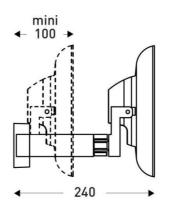

#### DIMENSIONS

| Dimensions folded (mm) | 225x225x100 |
|------------------------|-------------|
| Height (mm)            | 225         |
| Width (mm)             | 255         |
| Depth (mm)             | 240         |
| Weight (kg)            | 1.08        |
| Diameter (mm)          | 225         |

#### **TECHNICAL DRAWING**

JVD France • JVD Spain • JVD Singapore • JVD Mexico jvd.fr jvd.es jvd.com.sg jvd.mx