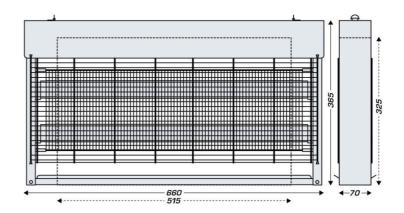

#### **DIMENSIONS**

| Height (mm) | 365 |
|-------------|-----|
| Width (mm)  | 660 |
| Depth (mm)  | 70  |
| Weight (kg) | 5.7 |

#### **TECHNICAL DRAWING**