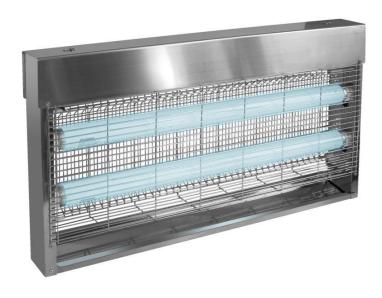

## Insect Killer Inox standard LED 120

Stainless steel electric insect killer covering an area of up to 120 m2, for hanging. LED technology with 2 long-life 12W tubes for energy savings of up to 50%.

### PRODUCT PLUSES

- Resistant: Stainless steel
- Eco-design: long-life LED technology
- Economical: 50% less consumption
- Practical: ON/OFF switch

# Insect Killer Inox standard LED 120

#### **SPECIFICATIONS**

| Material          | Stainless Steel     |
|-------------------|---------------------|
| Colour            | Chrome              |
| Lighting type     | UV actinic tube     |
| Cord length (mm)  | 950                 |
| Removable tank    | Yes                 |
| Covered area (m²) | 120                 |
| Туре              | Energized electrode |