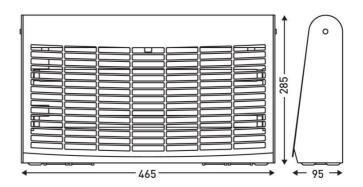

#### **DIMENSIONS**

| Height (mm) | 285  |
|-------------|------|
| Width (mm)  | 465  |
| Depth (mm)  | 95   |
| Weight (kg) | 4.05 |

#### **TECHNICAL DRAWING**