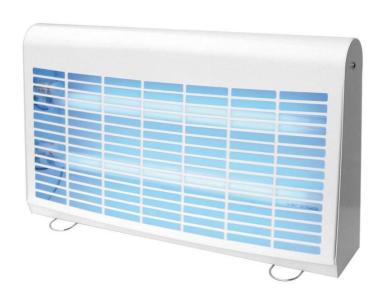

## Glue LED insect killer

GLUE 30 W pest with 2 x 15 W tubes and baked leaf. Protected surface around 80 m2, white lacquered steel, to install or to fix on the wall.

### PRODUCT PLUSES

- Place on a surface or mount on a wall
- Compact size makes it easy to move

### **ECO-FRIENDLY**

• Long-life, energy-efficient LED tube