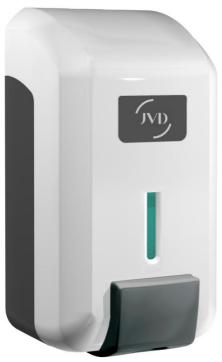

## Soap Dispenser Cleanline White

Cleanline white 700 ml manual toilet gel dispenser. With push button and removable reservoir. Key-operated lock. Integrated toilet bowl cleaning mode display. Made from 100% recycled plastic.

# Soap Dispenser Cleanline White