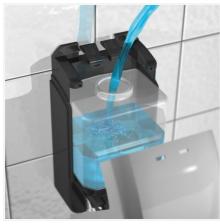

## **PRODUCT PLUSES**

- Very sturdy
- Secure closure with fixed or removable key
- Easy to fill
- Made from 100% recycled plastic
- Compatible with any brand of gel soap or hydro-alcoholic gel

- 100% recycled plastic
- Reduced plastic waste: Integrated tank, no disposable cartridge

#### **SPECIFICATIONS**

| Colour                      | White    |
|-----------------------------|----------|
| Type of soap                | Gel Soap |
| Flow rate for one push (mL) | 1        |
| Water level indicator       | Yes      |
| Removable tank              | Yes      |
| Volume (L)                  | 0.7      |