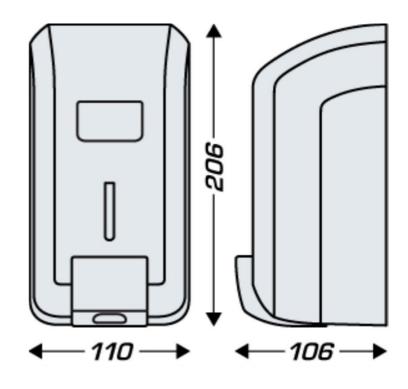

#### **DIMENSIONS**

| Height (mm) | 206  |
|-------------|------|
| Width (mm)  | 110  |
| Depth (mm)  | 106  |
| Weight (kg) | 0.48 |

#### **TECHNICAL DRAWING**