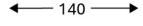

#### DIMENSIONS

| Height (mm) | 267 |
|-------------|-----|
| Width (mm)  | 140 |
| Depth (mm)  | 105 |
| Weight (kg) | 2.1 |

#### **TECHNICAL DRAWING**

← 105 →