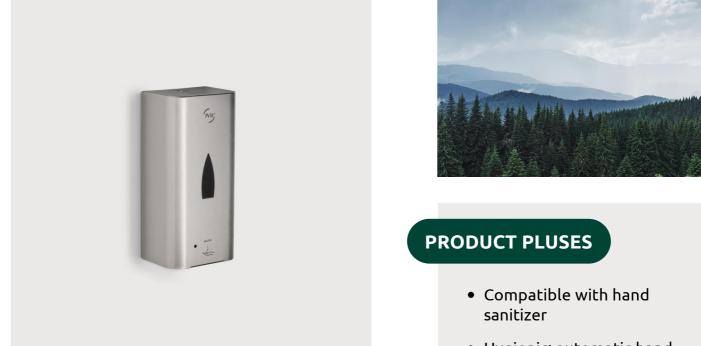

### 8442104

# Automatic Soap dispenser S/S Yaliss

Automatic Yaliss hand sanitizer dispenser 1000 ml with automatic hand detection. Removable tank and visualization of the consumable level. Key Locking. Flow rate of 1 ml per dose.

- Hygienic: automatic hand detection
- Antivandalism (Stainless steel)
- Suitable for outdoor use