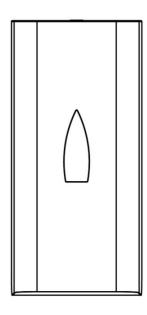

#### DIMENSIONS

| Height (mm) | 267 |
|-------------|-----|
| Width (mm)  | 140 |
| Depth (mm)  | 105 |
| Weight (kg) | 2.1 |

#### **TECHNICAL DRAWING**

← 105 →