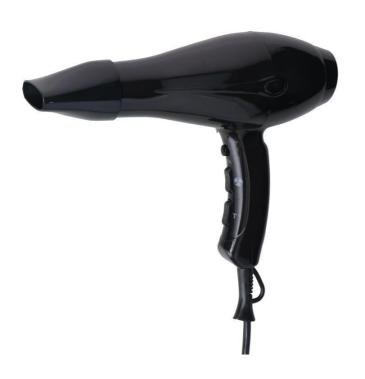

# IBIZA hand held black with plug

Hairdryer IBIZA pistol black 1800W-2000W, 6 configurations of drying and equipped with an ionizing system. Installation volume 2.

# IBIZA hand held black with plug