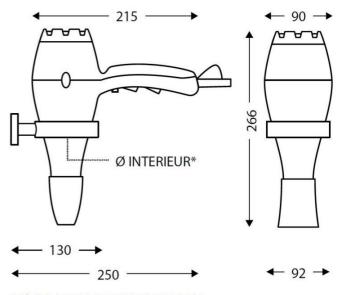

|
| Safety in case of malfunction                   | Yes                   |
| Speed control                                   | 2 speed               |
| Filter                                          | Removable back filter |
| Temperature variation                           | 3                     |

#### **ELECTRICAL**

| Rated Power (W) | 1875       |
|-----------------|------------|
| Voltage         | 230V       |
| Frequency (Hz)  | 50-60      |
| Type of motor   | Brushed AC |

#### **DIMENSIONS**

| Height (mm) | 205 |
|-------------|-----|
| Width (mm)  | 266 |
| Depth (mm)  | 90  |
| Weight (kg) | .78 |

#### **BOX DIMENSIONS**

| Height (mm) | 250 |
|-------------|-----|
| Width (mm)  | 95  |
| Depth (mm)  | 250 |
| Weight (kg) | .93 |

#### **TECHNICAL DRAWING**



\*Ø INTERIEUR DU SUPPORT MURAL: 80 MM