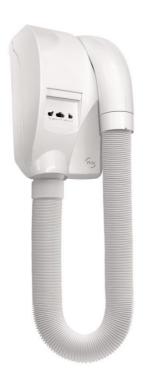

# Wall-mounted hair dryer Caraïbe white + SS

Caraïbe hair dryer with 230V MonoTension shaver socket, 1000 W power, patented hose for easy styling. Installation in the volume 3. Warranty 3 years.

## Wall-mounted hair dryer Caraïbe white + SS