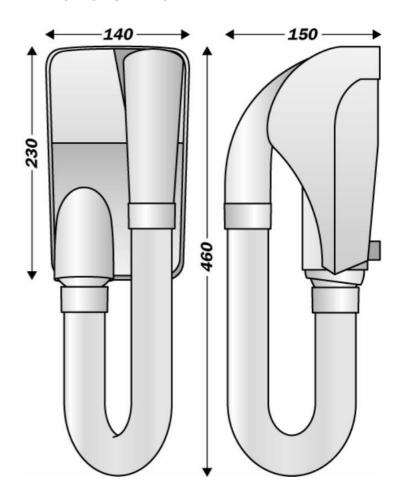

#### **DIMENSIONS**

| Height (mm) | 230  |
|-------------|------|
| Width (mm)  | 140  |
| Depth (mm)  | 150  |
| Weight (kg) | 1.22 |

#### **TECHNICAL DRAWING**