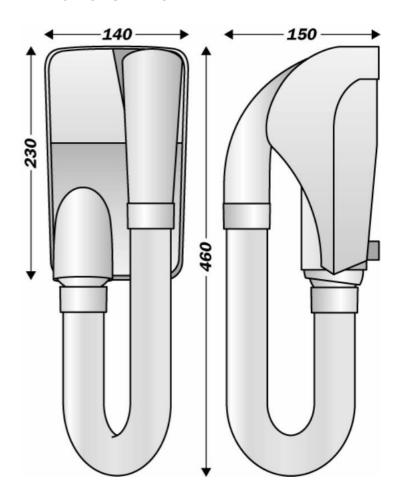

#### **DIMENSIONS**

| Height (mm) | 230  |
|-------------|------|
| Width (mm)  | 140  |
| Depth (mm)  | 150  |
| Weight (kg) | 1.18 |

#### **TECHNICAL DRAWING**