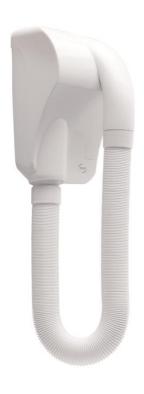

# Wall-mounted hair dryer Caraïbe white

Hair dryer Caraïbe base, 1000 W, patented hose to facilitate the hairstyle. Installation in the volume 2. Warranty 1 year.

# Wall-mounted hair dryer Caraïbe white

#### **SPECIFICATIONS**

| Material                      | ABS & Polycarbonate |
|-------------------------------|---------------------|
| Colour                        | White               |
| Diffusor                      | Built-in            |
| Air flow rate (m³/h)          | 80                  |
| Air outlet temperature (°C)   | 60                  |
| Safety in case of malfunction | Yes                 |
| Speed control                 | 1 speed             |
| Temperature variation         | 1                   |
| Shaver socket                 | Without             |