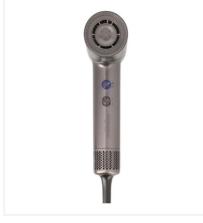

## Hair Dryer Auva Aluminium

Auva hair dryer. Aluminium eco-design to reduce the use of plastic. Premium drying experience with optimised power of only 1400W. Long-life Digital Brushless motor with dual air inlets for maximum airflow.

## PRODUCT PLUSES

- Maximum airflow with dual Flow entering form handle and back for
- Long life Brushless digital motor
- Simple: Single button to adjust 3 temp-airflow settings
- Reduce static electricity with Plasma Ion Blast feature

### **ECO-FRIENDLY**

- Eco-Friendly Aluminium body construction (65% reduction in plastic)
- Low energy consumption (1400 W, equivalent to 2200 W)