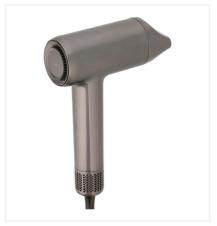

## Hair Dryer Auva Aluminium

Auva hair dryer. Aluminium eco-design to reduce the use of plastic. Premium drying experience with optimised power of only 1400W. Long-life Digital Brushless motor with dual air inlets for maximum airflow.

## PRODUCT PLUSES

- Maximum airflow with dual Flow entering form handle and back for
- Long life Brushless digital motor
- Simple: Single button to adjust 3 temp-airflow settings
- Reduce static electricity with Plasma Ion Blast feature

### **ECO-FRIENDLY**

- Eco-Friendly Aluminium body construction (65% reduction in plastic)
- Low energy consumption (1400 W, equivalent to 2200 W)