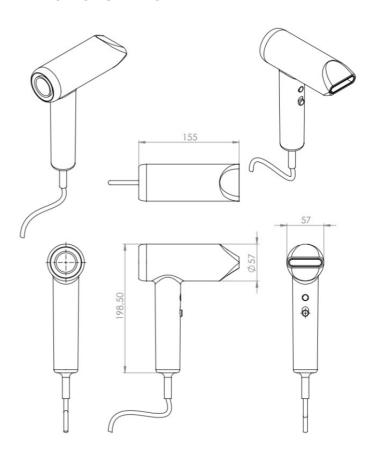

|
| Outlet air speed (m/s)                          | 55                    |
| Air outlet temperature (°C)                     | 100                   |
| Safety in case of malfunction                   | Yes                   |
| Speed control                                   | 2 speed               |
| Filter                                          | Removable back filter |
| Temperature variation                           | 3                     |

### **ELECTRICAL**

| Rated Power (W) | 1400      |
|-----------------|-----------|
| Voltage         | 230V      |
| Frequency (Hz)  | 50-60     |
| Type of motor   | Brushless |

### **DIMENSIONS**

| Height (mm) | 200 |
|-------------|-----|
| Width (mm)  | 152 |
| Depth (mm)  | 60  |
| Weight (kg) | .78 |

### **TECHNICAL DRAWING**