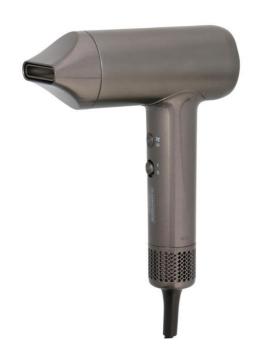

## Hair Dryer Auva Aluminium

Auva hair dryer. Aluminium eco-design to reduce the use of plastic. Premium drying experience with optimised power of only 1400W. Long-life Digital Brushless motor with dual air inlets for maximum airflow.

## PRODUCT PLUSES

- Maximum airflow with dual Flow entering form handle and back for
- Long life Brushless digital motor
- Simple: Single button to adjust 3 temp-airflow settings
- Reduce static electricity with Plasma Ion Blast feature

### **ECO-FRIENDLY**

- Eco-Friendly Aluminium body construction (65% reduction in plastic)
- Low energy consumption (1400 W, equivalent to 2200 W)