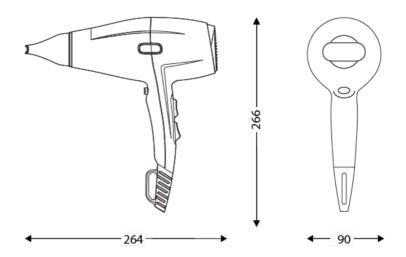

#### **DIMENSIONS**

| Height (mm) | 266 |
|-------------|-----|
| Width (mm)  | 264 |
| Depth (mm)  | 90  |
| Weight (kg) | .7  |

#### **TECHNICAL DRAWING**