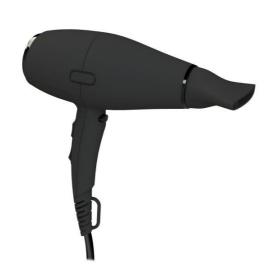

# Calisto matt black hair dryer

Hair dryer CALISTO black matt 2000 W, suitable for high traffic (brushless motor) with 6 drying configurations and an ionizing system. Installation volume 2. Warranty 3 years.

## **PRODUCT PLUSES**

- Brushless motor with a very long lifespan
- 2000 W power
- 6 drying settings
- Fitted with an ionizing system