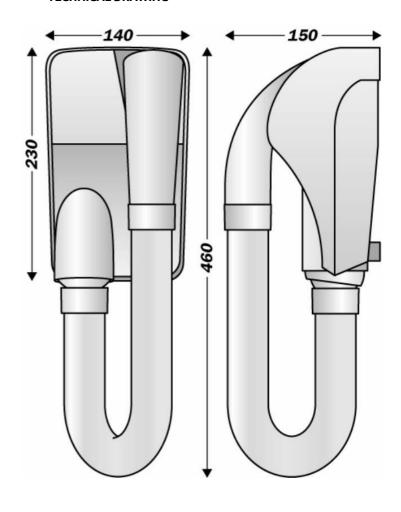

#### **DIMENSIONS**

| Height (mm) | 230  |
|-------------|------|
| Width (mm)  | 140  |
| Depth (mm)  | 150  |
| Weight (kg) | 1.22 |

#### **TECHNICAL DRAWING**