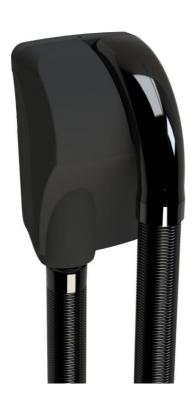

# Caraïbe Matte Black Hairdryer with timer

Hair dryer Caraïbe base with safety timer 15 min, power 1000 W, patented sleeve for easy hairdressing. Installation in the volume 2. Warranty 3 years. Matt black

### **PRODUCT PLUSES**

- The most Compact on the market
- The highest IP rating on the market
- Patented handle to simplify styling

• Low energy consumption

MADE IN FRANCE