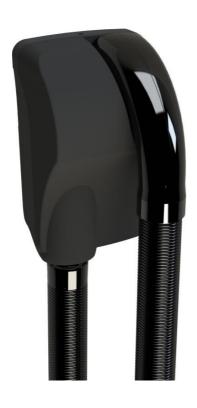

## Caraïbe Matte Black Hairdryer with timer

Hair dryer CARAÃBE base, 1000 W, patented hose to facilitate the hairstyle. Installation in the volume 2. Warranty 3 years. Matt black

# Caraïbe Matte Black Hairdryer with timer