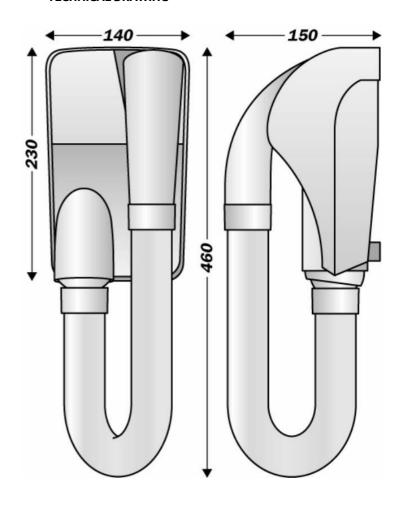

#### **TECHNICAL DRAWING**

#### **DIMENSIONS**

| Height (mm) | 230  |
|-------------|------|
| Width (mm)  | 140  |
| Depth (mm)  | 150  |
| Weight (kg) | 1.18 |