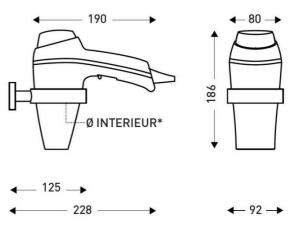

#### **DIMENSIONS**

| Height (mm) | 190 |
|-------------|-----|
| Width (mm)  | 186 |
| Depth (mm)  | 80  |
| Weight (kg) | .63 |

#### **TECHNICAL DRAWING**

\*Ø INTERIEUR DU SUPPORTMURAL: 80 MM