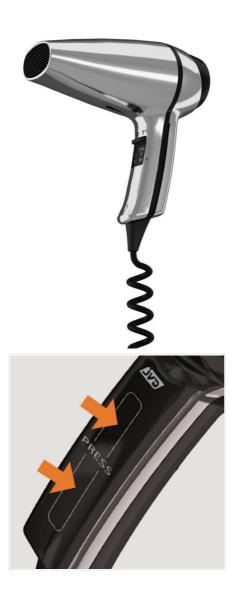

# Hair dryer Clipper chrome

Hairdryer Clipper 1400 W chromed pistol, activated by simple handling thanks to its patented LighTouch handle. 6 drying configurations and equipped with an ionizing system. Concentrator integrated in the form. Installation volume 2.

### **PRODUCT PLUSES**

- Patented LighTouch© handle
- Activates when picked up
- Integrated concentrator nozzle
- Fitted with an ionizing system