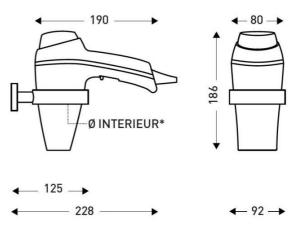

#### **DIMENSIONS**

| Height (mm) | 190 |
|-------------|-----|
| Width (mm)  | 186 |
| Depth (mm)  | 80  |
| Weight (kg) | .63 |

#### **TECHNICAL DRAWING**

\*Ø INTERIEUR DU SUPPORTMURAL: 80 MM