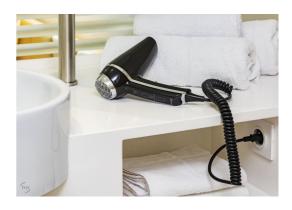

# Hair dryer Clipper black

Hairdryer Clipper 1400 W black pistol, activated by simple handling thanks to its patented LighTouch handle. 6 drying configurations and equipped with an ionizing system. Concentrator integrated in the form. Installation volume 2.

# Hair dryer Clipper black