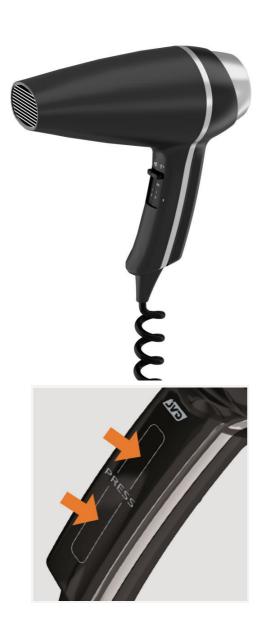

# Hair dryer Clipper black

Hairdryer Clipper 1400 W black pistol, activated by simple handling thanks to its patented LighTouch handle. 6 drying configurations and equipped with an ionizing system. Concentrator integrated in the form. Installation volume 2.

### **PRODUCT PLUSES**

- Patented LighTouch© handle
- Activates when picked up
- Integrated concentrator nozzle
- Fitted with an ionizing system