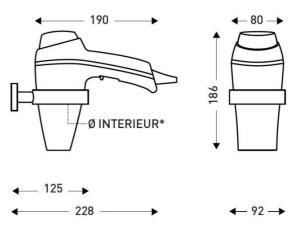

#### **DIMENSIONS**

| Height (mm) | 190 |
|-------------|-----|
| Width (mm)  | 186 |
| Depth (mm)  | 80  |
| Weight (kg) | .63 |

#### **TECHNICAL DRAWING**

\*Ø INTERIEUR DU SUPPORTMURAL: 80 MM