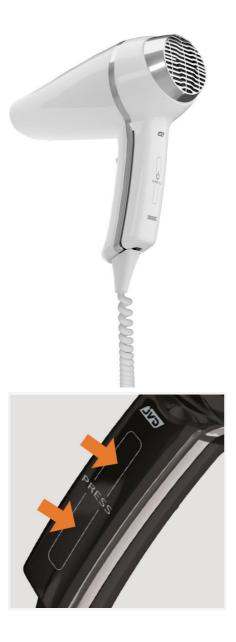

## Hair dryer Clipper white

Hairdryer Clipper 1400 W white pistol, activated by simple handling thanks to its patented LighTouch handle. 6 drying configurations and equipped with an ionizing system. Concentrator integrated in the form. Installation volume 2.

### **PRODUCT PLUSES**

- Patented LighTouch© handle
- Activates when picked up
- Integrated concentrator nozzle
- Fitted with an ionizing system

# Hair dryer Clipper white