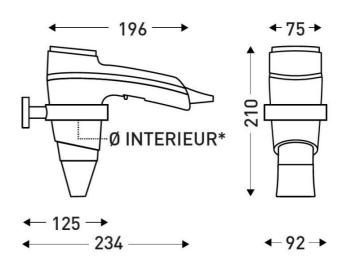

#### **DIMENSIONS**

| Height (mm) | 196 |
|-------------|-----|
| Width (mm)  | 210 |
| Depth (mm)  | 75  |
| Weight (kg) | .57 |

#### **TECHNICAL DRAWING**

\*Ø INTERIEUR DU SUPPORT MURAL : 75 MM