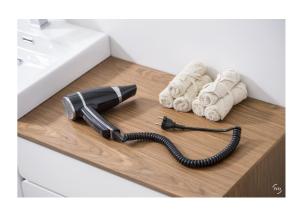

# Hair Dryer Brittony black

Brittony 1600 W black hair dryer, activated by simple handling thanks to its patented LighTouch handle. 6 drying configurations and equipped with an ionizing system. Installation volume 2. JVD exclusive design.

## PRODUCT PLUSES

- 1600 W power
- Patented LighTouch© handle
- Activates when picked up
- Fitted with an ionizing system