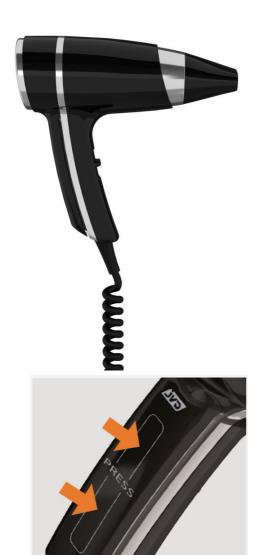

# Hair Dryer Brittony black

Brittony 1600 W black hair dryer, activated by simple handling thanks to its patented LighTouch handle. 6 drying configurations and equipped with an ionizing system. Installation volume 2. JVD exclusive design.

## PRODUCT PLUSES

- 1600 W power
- Patented LighTouch© handle
- Activates when picked up
- Fitted with an ionizing system

#### **SPECIFICATIONS**

| Material                                        | Polycarbonate         |
|-------------------------------------------------|-----------------------|
| Colour                                          | Black                 |
| Ioniser                                         | Yes                   |
| Cord length (mm)                                | 700                   |
| Stretched cord length (mm)                      | 2050                  |
| Diffusor                                        | Removable             |
| Sound level (dB) (1m in front of the appliance) | 66                    |
| Air flow rate (m³/h)                            | 95                    |
| Air outlet temperature (°C)                     | 80                    |
| Safety in case of malfunction                   | Yes                   |
| Speed control                                   | 2 speed               |
| Filter                                          | Removable back filter |
| Temperature variation                           | 3                     |
| LightTouch Patented Handle                      | Yes                   |