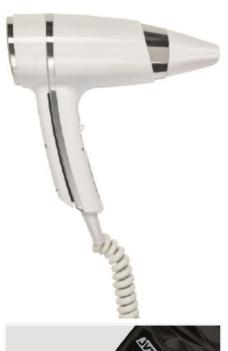

# Hair Dryer Brittony white

Brittony 1600 W white hair dryer, activated by simple handling thanks to its patented LighTouch handle. 6 drying configurations and equipped with an ionizing system. Installation volume 2. JVD exclusive design.

## PRODUCT PLUSES

- 1600 W power
- Patented LighTouch© handle
- Activates when picked up
- Fitted with an ionizing system