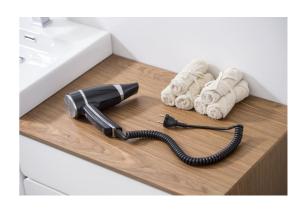

# Hair Dryer Brittony white

Brittony 1600 W white hair dryer, activated by simple handling thanks to its patented LighTouch handle. 6 drying configurations and equipped with an ionizing system. Installation volume 2. JVD exclusive design.