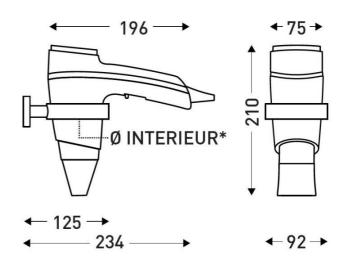

#### **DIMENSIONS**

| Height (mm) | 196 |
|-------------|-----|
| Width (mm)  | 210 |
| Depth (mm)  | 75  |
| Weight (kg) | .57 |

#### **TECHNICAL DRAWING**

\*Ø INTERIEUR DU SUPPORT MURAL : 75 MM