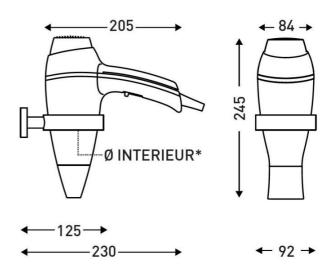

#### **DIMENSIONS**

| Height (mm) | 205 |
|-------------|-----|
| Width (mm)  | 245 |
| Depth (mm)  | 84  |
| Weight (kg) | .65 |

#### **TECHNICAL DRAWING**

\*Ø INTERIEUR DU SUPPORT MURAL : 80 MM