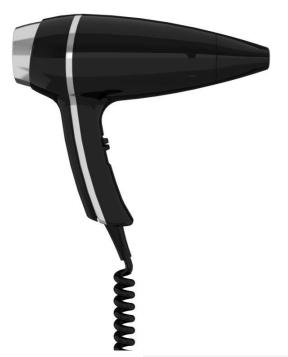

# Hair dryer Alteo black

Alteo Black Hair Dryer 1875W, easy to operate with its patented LighTouch handle. 6 drying configurations with cold shot. Equipped with an ionizing system. With removable nozzle and back filter. With extendable spiral cord with plug

## PRODUCT PLUSES

- 1875 W power
- Patented LighTouch© handle
- Activates when picked up
- Fitted with an ionizing system