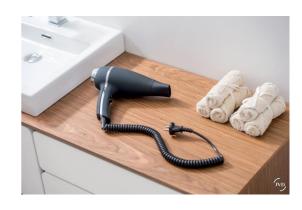

# Hair dryer Alteo black

Alteo Black Hair Dryer 1875W, easy to operate with its patented LighTouch handle. 6 drying configurations with cold shot. Equipped with an ionizing system. With removable nozzle and back filter. With extendable spiral cord with plug