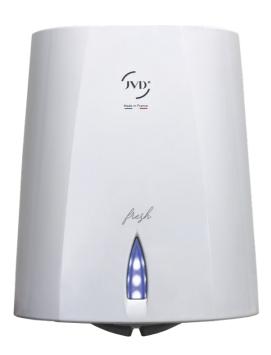

# Hand dryer Sup'Air Fresh White

The hand dryer that neutralises unpleasant smells.

## Hand dryer Sup'Air Fresh White