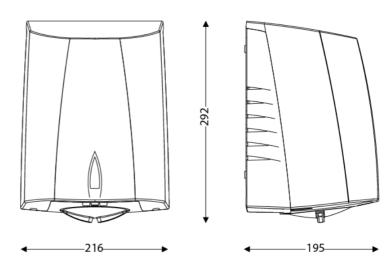

#### **DIMENSIONS**

| Height (mm) | 292 |
|-------------|-----|
| Width (mm)  | 215 |
| Depth (mm)  | 193 |
| Weight (kg) | 3.7 |

#### **TECHNICAL DRAWING**