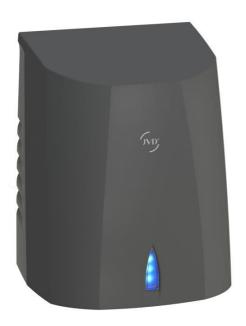

# Hand dryer - Sup'Air matt black

Sup'Air matt black hand dryer with ultra fast drying and low power consumption. Designed for intensive use.

### **PRODUCT PLUSES**

- Ultra-fast drying
- Very low energy consumption
- Compact
- Excellent quality-price ratio
- Can easily replace an existing hand dryer

- Low power consumption
- 25% recycled plastic
- 75% less carbon emissions compared to paper
- 1 hygiene kit sent to the Philippines via Better With Water association