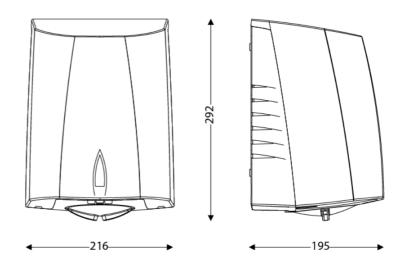

#### **DIMENSIONS**

| Height (mm) | 292  |
|-------------|------|
| Width (mm)  | 215  |
| Depth (mm)  | 193  |
| Weight (kg) | 3.42 |

#### **TECHNICAL DRAWING**