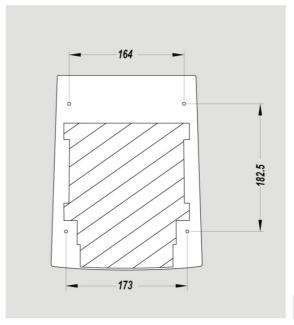

|
| Drying zone lighting                            | Yes                            |

#### **ELECTRICAL**

| Rated Power (W)               | 600        |
|-------------------------------|------------|
| Voltage                       | 220-240V   |
| Frequency (Hz)                | 50         |
| Standby power consumption (W) | 2.2        |
| Detection type                | Infrared   |
| Motor speed (rpm)             | 24000      |
| Type of motor                 | Brushed AC |

#### **DIMENSIONS**

| Height (mm) | 292  |
|-------------|------|
| Width (mm)  | 215  |
| Depth (mm)  | 193  |
| Weight (kg) | 3.42 |

#### **BOX DIMENSIONS**

| Height (mm) | 205  |
|-------------|------|
| Width (mm)  | 295  |
| Depth (mm)  | 220  |
| Weight (kg) | 3.73 |

#### **TECHNICAL DRAWING**







#### **RECOMMENDED INSTALLATION HEIGHTS**

• Men installation height (cm): 130

• Women installation height (cm): 125

• Children installation height (cm): 120

• Disabled person installation height (cm): 100