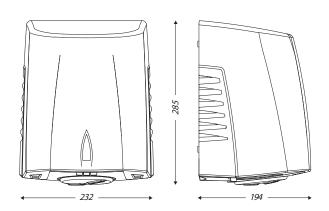

# **TECHNICAL DRAWINGS**

Electrical

+ REF **5 30 1899** Anti-bacterial filter UL1 : 1