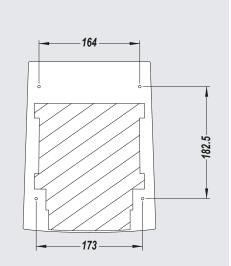

# **TECHNICAL DRAWINGS**

Electrical

+ REF **5 30 1899** Anti-bacterial filter UL1 : 1