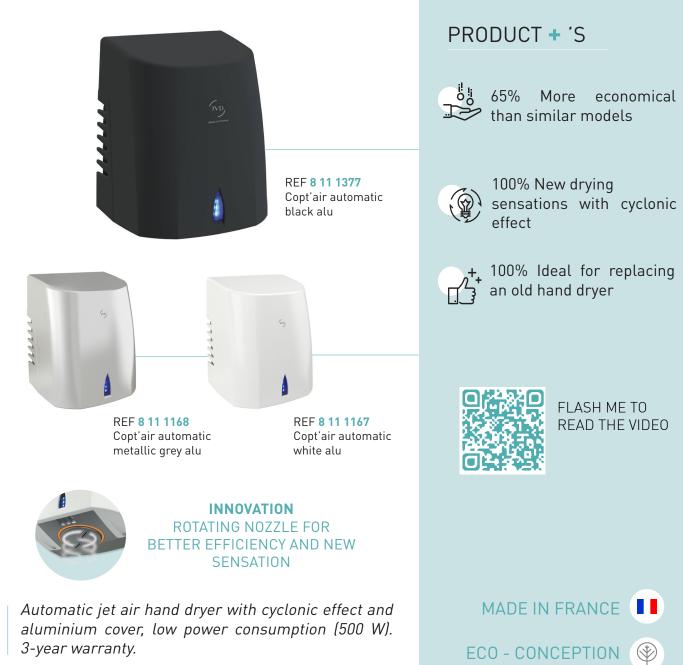

**COPT'AIR** 

JET AIR HAND DRYER

# **COPT'AIR**

### JET AIR HAND DRYER

# **COMPOSITION**

| Material                | Aluminium            |
|-------------------------|----------------------|
| Colors                  | Black / White / Grey |
| Anti-vandalism          | Yes                  |
| Antibacterial treatment | No                   |
| Water collection tray   | No                   |
| Direct drain            | No                   |
| Drying zone light       | Yes                  |
| Heating element         | No                   |
| Filtered air            | In option            |
| Filter type             | Anti-bacterial       |