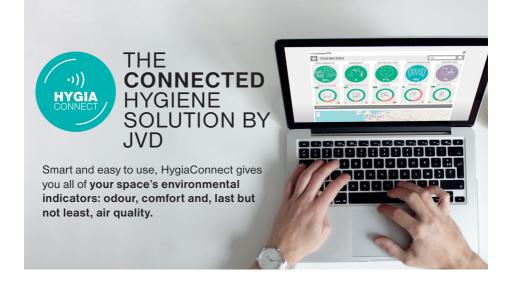

### **OPTIMAL PERFORMANCE GUARANTEED**

The most comprehensive solution on the market, HygiaConnect monitors your hygiene equipment in real time, measuring the consumables left in your dispensers and the fullness of your bins, whilst maintaining the overall state of your environment.