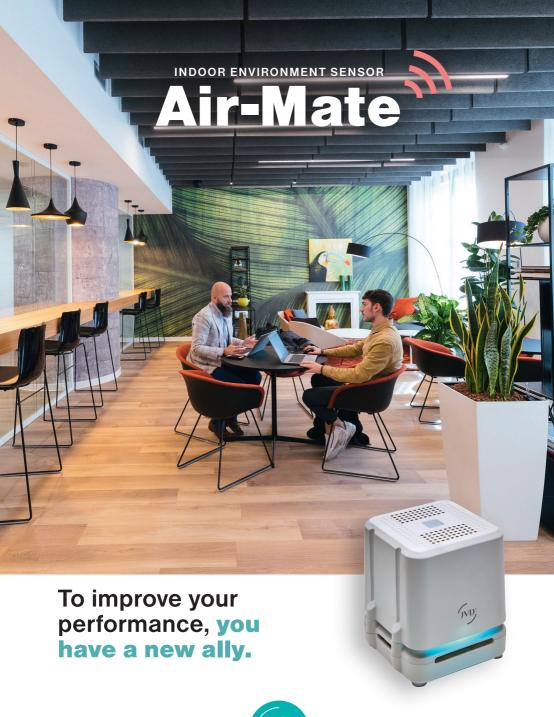

# **Air-Mate**

## SMART INDOOR ENVIRONMENT SENSOR

Air-Mate analyses odour, comfort and air quality indices and informs you about the general state of your ambient environment.

### COLLECTION AND ANALYSIS OF ENVIRONMENTAL INDICES

Thanks to your Air-Mate sensor, you can **detect any variations** in odours, at any time, so you can take fast action when needed

Humidity

Light

Temperature