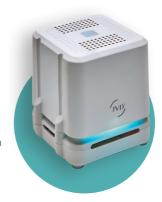

# **Air-Mate**

## SMART INDOOR ENVIRONMENT SENSOR

Air-Mate analyses odour, comfort and air quality indices and informs you about the general state of your ambient environment.

### COLLECTION AND ANALYSIS OF ENVIRONMENTAL INDICES

Thanks to your Air-Mate sensor, you can **detect any variations** in odours, at any time, so you can take fast action when needed

Humidity

Light

Temperature

#### **CHARACTERISTICS**

- Connectivity: LoRa
- Power supply: Power outlet or batteries (battery life of 1 year)
- Dim.: 135 (H) x 110 (L) x 120 (D) mm